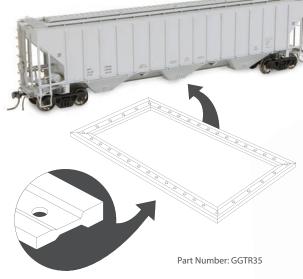

**Outlet Gate Pan Gaskets** 

## Salco's Gate Pan Gasket:

- Provides an inside edge consistent with the gate and the car flange.
- Made from a specially formulated elastomeric vinyl comprised of food-grade raw materials.
- Has 100% weld penetration, resulting in superior strength in the mitered corners of the gasket.
- Easy to install and replace. (mounting bolt kits available).
- Accommodates all gate manufacturers' bolting patterns.
- In Plastic Pellet service, prevents pellet entrapment.